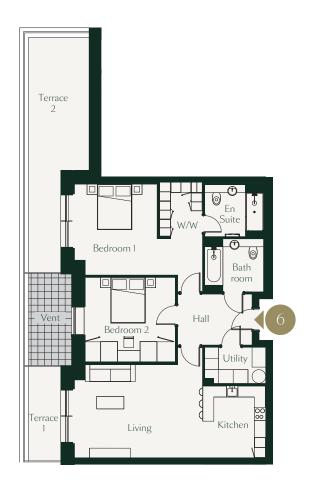

W/W Walk-in wardrobes

Storage

## APARTMENT 06 PANKHURST APARTMENTS

TWO BEDROOM APARTMENT

Total 98m<sup>2</sup> / 1,055ft<sup>2</sup>

## **Ground Floor**

| Living/Kitchen   | 8.4m x 4.2m  | 27.5ft x 13.7ft |
|------------------|--------------|-----------------|
| Bedroom 1        | 5.2m x 4.1m  | 17ft x 13.4ft   |
| Walk-in Wardrobe | 2.3m x 1.9m  | 7.5ft x 6.2ft   |
| Bedroom 2        | 4.0m x 3.7m  | 13.1ft x 12.1ft |
| Terrace 1        | 4.2m x 1.8m  | 13.8ft x 6ft    |
| Terrace 2        | 10.4m x 2.7m | 34.1ft x 8.9ft  |
|                  |              |                 |

Floor plans and dimensions are approximate only. Ceiling heights, balconies and terraces may vary, please speak to a sales advisor for more information.