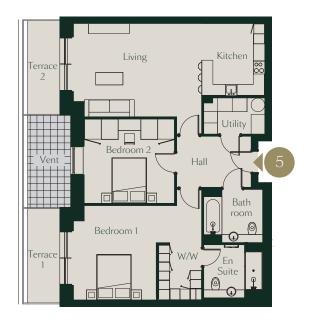

## APARTMENT 05 PANKHURST APARTMENTS

TWO BEDROOM APARTMENT

Total 98m<sup>2</sup> / 1,055ft<sup>2</sup>

## Ground Floor

| Living/Kitchen   | 8.4m x 4.2m | 27.5ft x 13.7ft |
|------------------|-------------|-----------------|
| Bedroom 1        | 5.2m x 4.1m | 17ft x 13.4ft   |
| Walk-in Wardrobe | 2.5m x 1.9m | 8.2ft x 6.2ft   |
| Bedroom 2        | 4.0m x 3.7m | 13.1ft x 12.1ft |
| Terrace 1        | 4.2m x 1.8m | 13.8ft x 6ft    |
| Terrace 2        | 4.2m x 1.8m | 13.8ft x 6ft    |