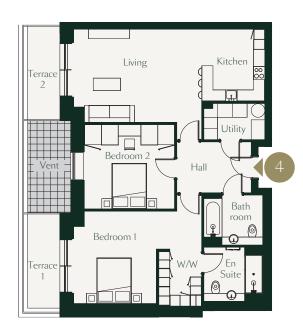

## APARTMENT 04 PANKHURST APARTMENTS

## TWO BEDROOM APARTMENT

Total 98m<sup>2</sup> / 1,055ft<sup>2</sup>

## Ground Floor

| Living/Kitchen   | 8.4m x 4.2m | 27.5ft x 13.7ft |
|------------------|-------------|-----------------|
| Bedroom 1        | 5.2m x 4.1m | 17ft x 13.4ft   |
| Walk-in Wardrobe | 2.3m x 1.9m | 7.5ft x 6.2ft   |
| Bedroom 2        | 4.0m x 3.7m | 13.1ft x 12.1ft |
| Terrace 1        | 4.2m x 1.8m | 13.8ft x 6ft    |
| Terrace 2        | 4.2m x 1.8m | 13.8ft x 6ft    |
|                  |             |                 |

Floor plans and dimensions are approximate only. Ceiling heights, balconies and terraces may vary, please speak to a sales advisor for more information.

NORTH

KEY W/W Walk-in wardrobes

St Storage