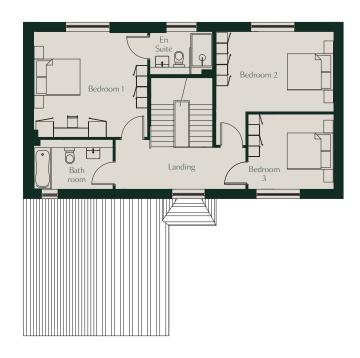

# HOUSE 52 PANKHURST HOUSES

THREE/FOUR BEDROOM HOUSE

Total 190m<sup>2</sup>

### First floor

| Bedroom 1 | 4.6m x 4.3m | 15ft x 14ft   |
|-----------|-------------|---------------|
| Bedroom 2 | 4.8m x 4.0m | 15.7ft x 13ft |
| Bedroom 3 | 3.5m x 3.1m | 11.5ft x 10ft |

Floor plans and dimensions are approximate only.

Ceiling heights, terraces and gardens may vary, please speak
to a sales advisor for more information.