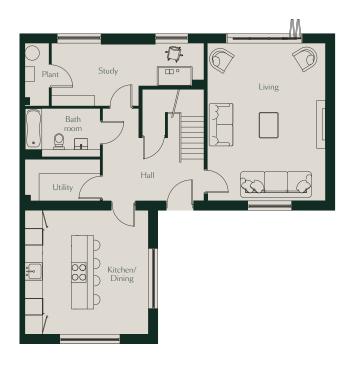

# HOUSE 52 PANKHURST HOUSES

THREE/FOUR BEDROOM HOUSE

Total 190m<sup>2</sup>

#### Ground floor

 Living
 6.5m x 4.9m
 21.3ft x 16ft

 Kitchen/Dining
 5.0m x 5.0m
 16ft x 16ft

 Study
 6.3m x 2.6m
 20.7ft x 8.5ft

 Garden/Patio
 476m²

### Garden Plan

Floor plans and dimensions are approximate only.

Ceiling heights, terraces and gardens may vary, please speak
to a sales advisor for more information.