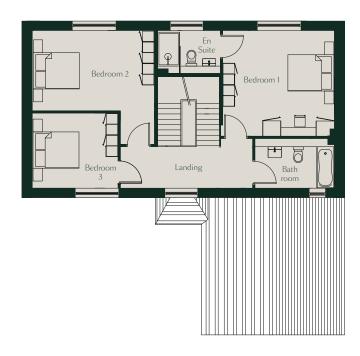

# HOUSE 51 PANKHURST HOUSES

THREE/FOUR BEDROOM HOUSE

Total 190m<sup>2</sup>

## First floor

| Bedroom 1 | 4.6m x 4.3m | 15ft x 14ft   |
|-----------|-------------|---------------|
| Bedroom 2 | 4.8m x 4.0m | 15.7ft x 13ft |
| Bedroom 3 | 3.5m x 3.1m | 11.5ft x 10ft |

Floor plans and dimensions are approximate only.

Ceiling heights, terraces and gardens may vary, please speak
to a sales advisor for more information.