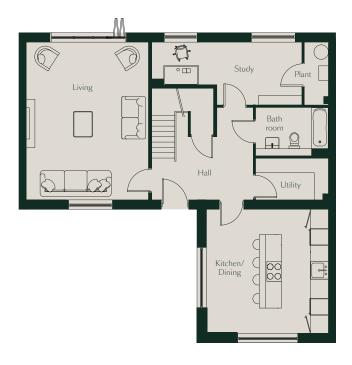

# HOUSE 51 PANKHURST HOUSES

THREE/FOUR BEDROOM HOUSE

Total 190m<sup>2</sup>

## Ground floor

| Living         | 6.5m x 4.9m | 21.3ft x 16ft  |
|----------------|-------------|----------------|
| Kitchen/Dining | 5.0m x 5.0m | 16ft x 16ft    |
| Study          | 6.2m x 2.6m | 20.4ft x 8.5ft |
| Garden/Patio   | 249m²       |                |