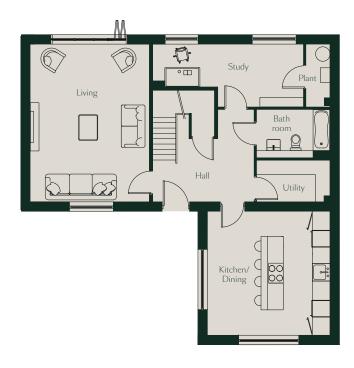

#### Ground floor

| Living             | 6.5m x 4.9m | 21.3ft x 16ft  |
|--------------------|-------------|----------------|
| Kitchen/Dining     | 5.0m x 5.0m | 16ft x 16ft    |
| rateriorii Birinig | 0.0         | 1010711011     |
| Study              | 6.3m x 2.6m | 20.7ft x 8.5ft |
| Garden/Patio       | 580m²       |                |