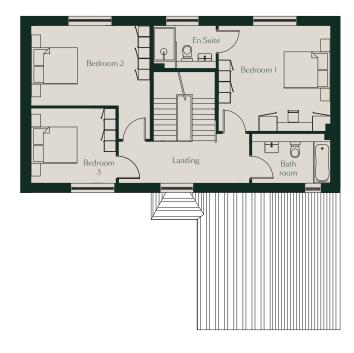

### First floor

| Bedroom 1 | 4.6m x 4.3m | 15ft x 14ft   |
|-----------|-------------|---------------|
| Bedroom 2 | 4.8m x 4.0m | 15.7ft x 13ft |
| Bedroom 3 | 3.5m x 3.1m | 11.5ft x 10ft |

Floor plans and dimensions are approximate only.