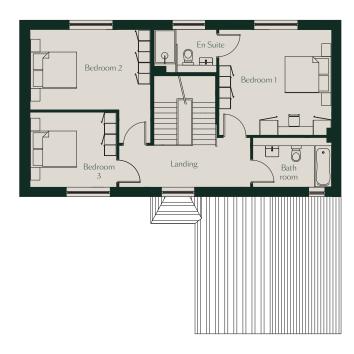

### First floor

| Bedroom 1 | 4.6m x 4.3m | 15ft x 14ft   |
|-----------|-------------|---------------|
| Bedroom 2 | 4.8m x 4.0m | 15.7ft x 13ft |
| Bedroom 3 | 3.5m x 3.1m | 11.5ft x 10ft |

Floor plans and dimensions are approximate only.