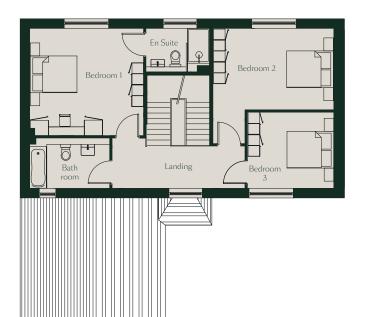

# HOUSE 46 PANKHURST HOUSES

### THREE/FOUR BEDROOM HOUSE

Total 190m<sup>2</sup>

### First floor

| Bedroom 1 | 4.6m x 4.3m | 15ft x 14ft   |
|-----------|-------------|---------------|
| Bedroom 2 | 4.8m x 4.0m | 15.7ft x 13ft |
| Bedroom 3 | 3.5m x 3.1m | 11.5ft x 10ft |

Floor plans and dimensions are approximate only. Ceiling heights, terraces and gardens may vary, please speak to a sales advisor for more information.