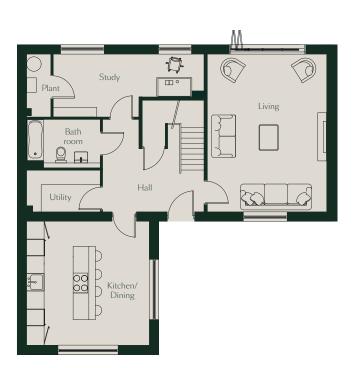

## Ground floor

| Living         | 6.5m x 4.9m | 21.3ft x 16ft  |
|----------------|-------------|----------------|
| Kitchen/Dining | 5.0m x 5.0m | 16ft x 16ft    |
| Study          | 6.3m x 2.6m | 20.7ft x 8.5ft |
| Garden/Patio   | 764m²       |                |
|                |             |                |

## Garden Plan

Floor plans and dimensions are approximate only. Ceiling heights, terraces and gardens may vary, please speak to a sales advisor for more information.