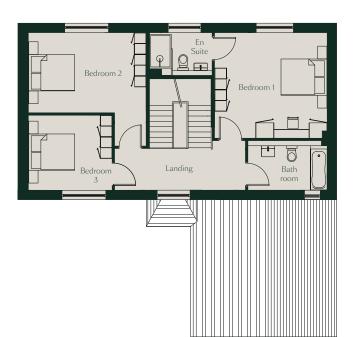

## First floor

| Bedroom 1 | 4.6m x 4.3m | 15ft x 14ft   |
|-----------|-------------|---------------|
| Bedroom 2 | 4.8m x 4.0m | 15.8ft x 13ft |
| Bedroom 3 | 3.5m x 3.1m | 11.5ft x 10ft |