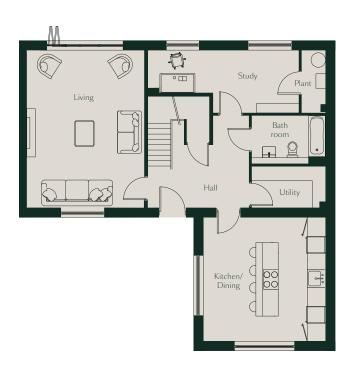

## Ground floor

| Living         | 6.5m x 4.9m       | 21.3ft x 16ft  |
|----------------|-------------------|----------------|
| Kitchen/Dining | 5.0m x 5.0m       | 16ft x 16ft    |
| Study          | 6.3m x 2.6m       | 20.7ft x 8.5ft |
| Garden/Patio   | 661m <sup>2</sup> |                |
|                |                   |                |