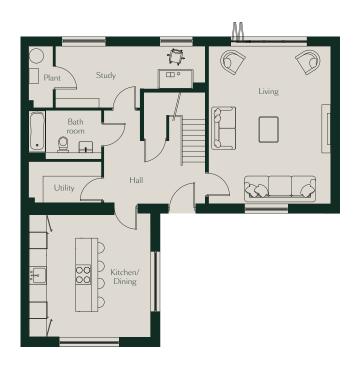

# HOUSE 44 PANKHURST HOUSES

THREE/FOUR BEDROOM HOUSE

Total 190m<sup>2</sup>

### Ground floor

| Living         | 6.5m x 4.9m       | 21.3ft x 16ft  |
|----------------|-------------------|----------------|
| Kitchen/Dining | 5.0m x 5.0m       | 16ft x 16ft    |
| Study          | 6.3m x 2.6m       | 20.7ft x 8.5ft |
| Garden/Patio   | 236m <sup>2</sup> |                |