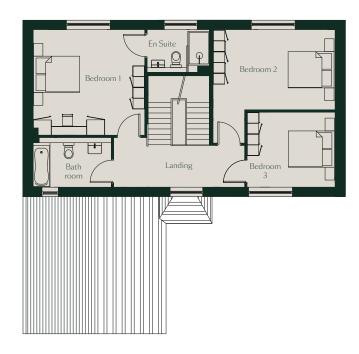

# HOUSE 44 PANKHURST HOUSES

THREE/FOUR BEDROOM HOUSE

Total 190m<sup>2</sup>

## First floor

| Bedroom 1 | 4.6m x 4.3m | 15ft x 14ft   |
|-----------|-------------|---------------|
| Bedroom 2 | 4.8m x 4.0m | 15.8ft x 13ft |
| Bedroom 3 | 3.5m x 3.1m | 11.8ft x 10ft |

Floor plans and dimensions are approximate only.

Ceiling heights, terraces and gardens may vary, please speak
to a sales advisor for more information.