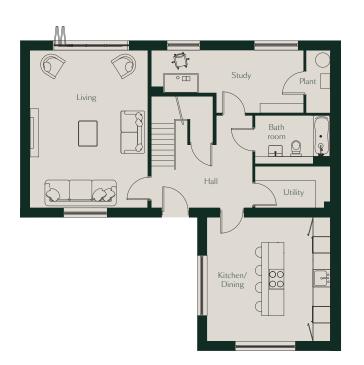

## Ground floor

| Living         | 6.5m x 4.9m       | 21.3ft x 16ft  |
|----------------|-------------------|----------------|
| Kitchen/Dining | 5.0m x 5.0m       | 16ft x 16ft    |
| Study          | 6.3m x 2.6m       | 20.7ft x 8.5ft |
| Garden/Patio   | 292m <sup>2</sup> |                |
|                |                   |                |