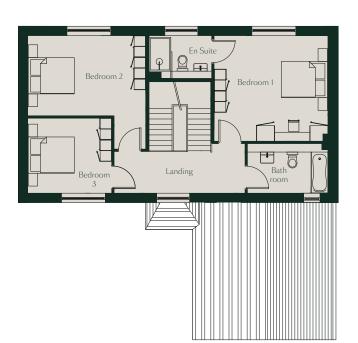

## First floor

| Bedroom 1 | 4.6m x 4.3m | 15ft x 14.1ft |
|-----------|-------------|---------------|
| Bedroom 2 | 4.8m x 4.0m | 15.8ft x 13ft |
| Bedroom 3 | 3.5m x 3.1m | 11.5ft x 10ft |